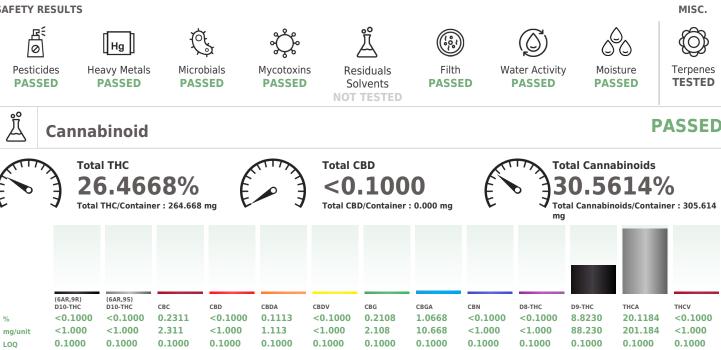

#### SAFETY RESULTS

%

%

%

%

%

%

%

Weight: 0.2124g

Analysis Method : SOP.T.30.031.NY, SOP.T.40.031.NY Analyzed Date : 04/18/24 09:35:24

%

%

%

%

%

%